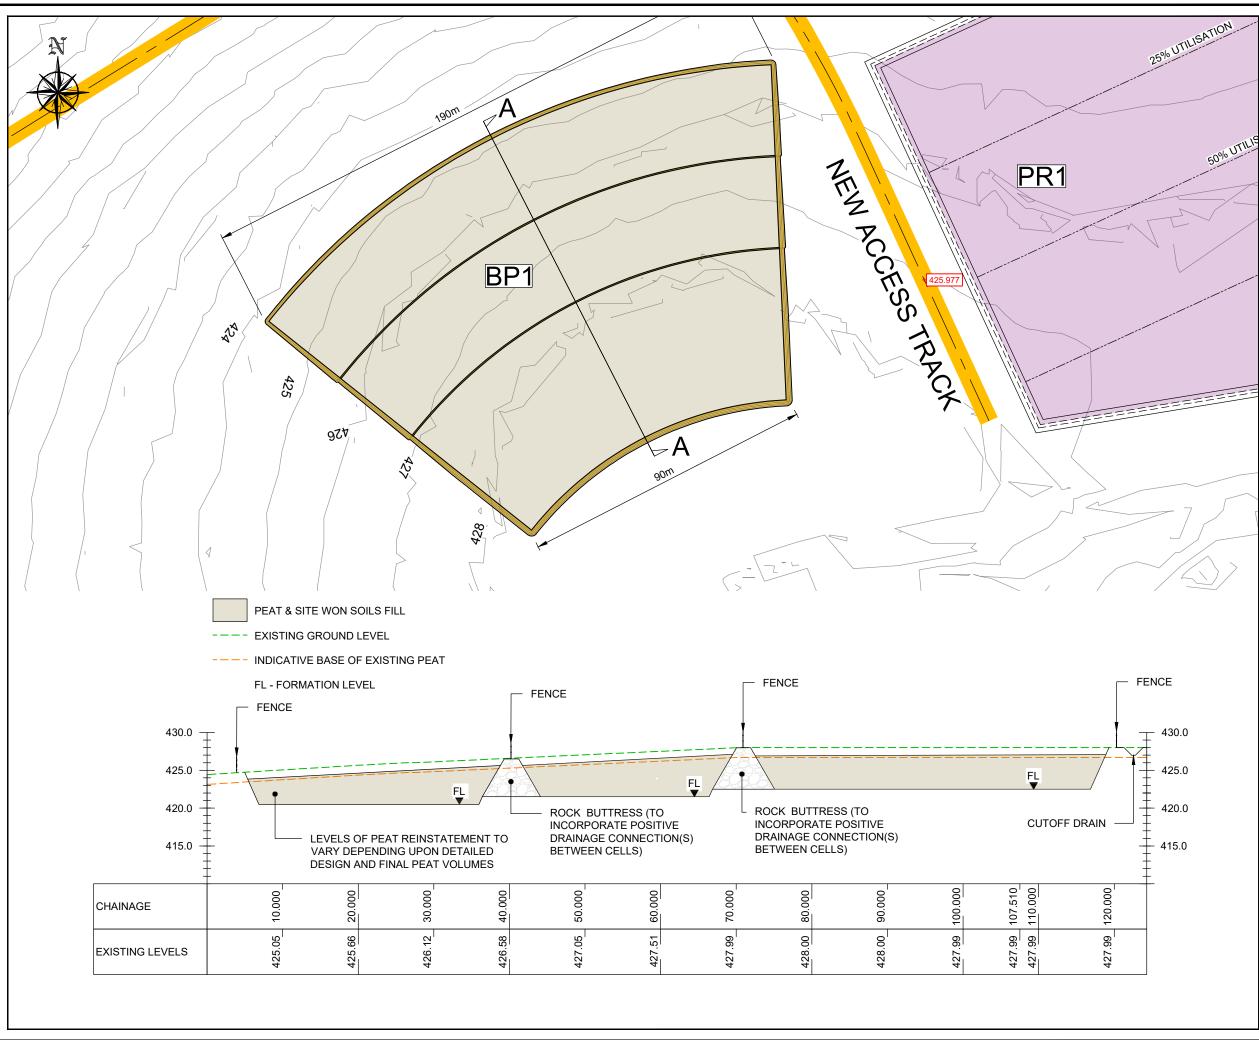

## NOTES:

- 1. THIS DRAWING TO BE READ IN CONJUNCTION WITH ALL OTHER RELEVANT ENGINEER'S DRAWINGS AND SPECIFICATIONS.
- 2. ALL DIMENSIONS ARE IN METRES UNLESS NOTED OTHERWISE.

  3. THE OUTLINE AND CROSS SECTIONS ARE
- INDICATIVE AND ARE SUBJECT TO DETAILED DESIGN AND SLOPE STABILITY ASSESSMENT.
- 4. BORROW PIT EXCAVATION TECHNIQUES TO BE
- CONFIRMED FOLLOWING GROUND
  INVESTIGATION.
  EXPOSED ROCK SLOPES SHALL BE FORMED AT
  SHALLOWER INCLINATIONS (TYPICALLY 60°) WITH FACE LEFT IRREGULAR WITH DECLIVITIES TO PROMOTE RE-VEGETATION AND PROVIDE A NATURAL APPEARANCE.

  6. ENGINEERED ROCK BUTTRESS MAY BE LEFT
- IN-SITU TO RESTRAIN CELLS OF PLACED PEAT OVERBURDEN
- 7. THE LOCATION OF THE ROCK BUTTRESSES SHOWN FOR THE BORROW AREAS ARE INDICATIVE ONLY AND SUBJECT TO DETAILED DESIGN.
- 8. THE EXCAVATABILITY OF THE ROCK AND DEPTH TO TOP OF ROCK WITHIN EACH OF THE BORROW AREAS WILL NEED TO BE DETERMINED FROM A GROUND INVESTIGATION.
- 9. REINSTATEMENT OF PEAT TO BE CARRIED OUT IN LINE WITH APPROVED PEAT MANAGEMENT
- 10. FINAL BORROW PIT ACCESS TO BE CONFIRMED. 11. PLEASE REFER TO MESSRS McCLOYS SURFACE WATER MANAGEMENT PLAN - M01944-02 DG0 FOR FULL DRAINAGE DETAILS - APPENDIX 11-4 OF EIAR.

## FuturEnergy

PROJECT TITLE:

CUMMEENNABUDDOGE WIND FARM

PROJECT No:

20268 **–** GDG**–** ZZ **–** XX **–** DR **–** C **–** 0801

Revision: **–** S4 **–** P03

DRAWING TITLE:

BORROW PIT 1 -

PLAN AND SECTION

| SCALE:         | SHEET SIZE:               | DATE:                                 |  |  |
|----------------|---------------------------|---------------------------------------|--|--|
| 1:1250 / 1:500 | A3                        | 7/07/2023                             |  |  |
| DWG BY:        | CHECKED BY:               | APPROVED BY:                          |  |  |
| D.P.C.         | B.P                       | R.McI                                 |  |  |
|                | 1:1250 / 1:500<br>DWG BY: | 1:1250 / 1:500 A3 DWG BY: CHECKED BY: |  |  |